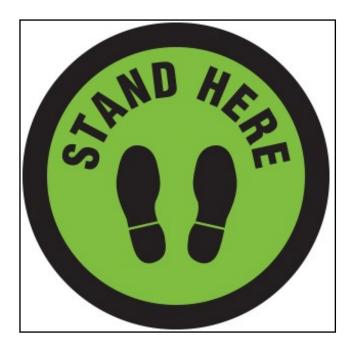

## Stand Here Hard Floor & Carpet Decal #A-DECAL2 - 12" dia., 1/package

High-visibility marker helps maintain social distancing and crowd control practices.

- Premium decal is tough and scuff-resistant with a rigid, pebbled, non-slip surface
- Adheres to most floors indoors, including tile, sealed concrete, terrazzo, ceramic, finished wood and low pile carpet
- Lasts 6 months in moderate to heavy traffic, 1 year in moderate to light traffic
- Removable with no heat to light heat, depending on level of traffic
- 8 mil total thickness; rigid composition is not designed for deep crevasses, heavily textured floors or floors with deep grout
- Ships from Mobile, AL
- All sales final, no returns