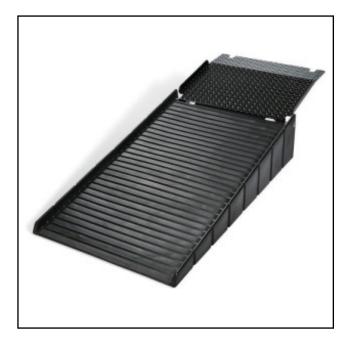

## Loading Ramp #ULT0678 - 68.5" x 28.5" x 12", 1/package

Get easier access to your Drum Spill Pallets with our lightweight Ramp.

- Lightweight polyethylene construction is chemical resistant and easy to position
- Edge guards guide drum trucks and help prevent them from rolling off the sides
- Ribbed surface provides traction for added safety