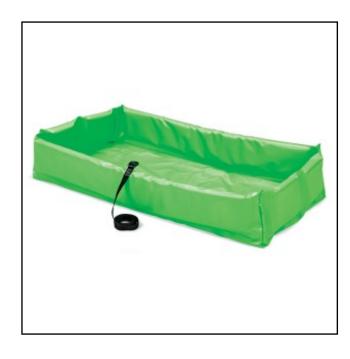

## Folding Duck Pond #FDKP2X2 - 2' x 2' x 6", 1 each/package

Get the same great features of our standard Duck Pond plus the added convenience of higher sidewalls and an easier-to-fold design.

- Reusable Folding Duck Pond provides reliable secondary containment for oils and other liquids
- Thinner 2"-wide sidewall has straps to secure the folded pond for compact storage; fits easily in a cabinet or on a shelf
- Extended 6" sidewall creates 30% additional spill capacity
- Built to withstand extreme cold to -55°F/-48°C
- · Easy to handle for quick response in small areas
- Great for leaking machines, preventative maintenance, drips and as a low-sidewall pop-up pool alternative
- Bright green color for high visibility
- Complies with EPA, SPCC and NPDES regulations
- Resists most chemicals;
- Available in various sizes with a 6" sidewall