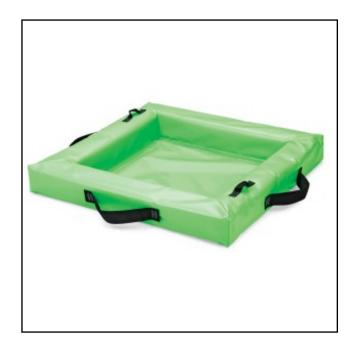

## Duck Pond #DKP2X4 - 2' x 4' x 4", 1 each/package

Need affordable secondary containment, but storage space is limited? Our Duck Pond is perfect!

- Reusable Duck Pond provides reliable secondary containment for oils and other liquids
- Built to withstand extreme cold to -55°F/-48°C
- · Easy to handle for quick response in small areas
- Great for leaking machines, preventative maintenance, drips and as a low-sidewall pop-up pool alternative
- Bright green color for high visibility
- Complies with EPA, SPCC and NPDES regulations
- · Resists most chemicals;
- Available in various sizes with a 4" low-profile sidewall