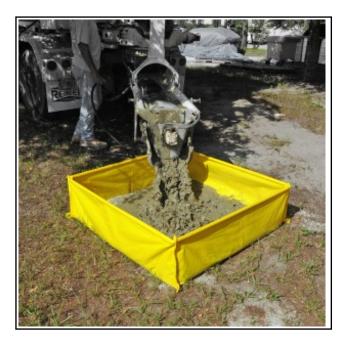

Help maintain EPA compliance with this economical and portable containment berm for concrete washout.

- Portable berm contains up to 139 gallons of industrial concrete sediment to help protect the environment; also ideal for use with paint, drywall mud, stucco and mortar
- Sets up in seconds; just unfold and position underneath mixer chute, pump truck or wheel barrow
- Durable polyethylene construction is UV resistant
- Corner grommets let you secure berm to a wooden pallet for easier handling and transport