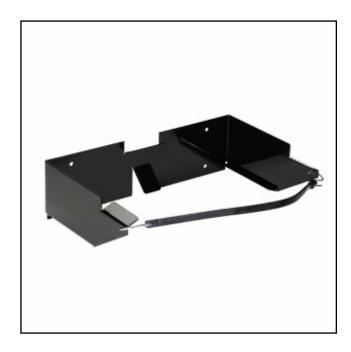

## Wall Mount Bracket #A-BRACKET - For 20 & 30 Gallon OverPack Spill Kits

This steel Bracket is made for 20- and 30-Gallon OverPack Spill Kits. Wall mount your spill supplies to save floor space and reduce response time.

- Wall-mounted Kits are easier to see and retrieve but don't waste floor space
- Ideal for use where space is limited or easy access is necessary
- Compatible with 20- and 30-Gallon OverPack Spill Kits (sold separately)