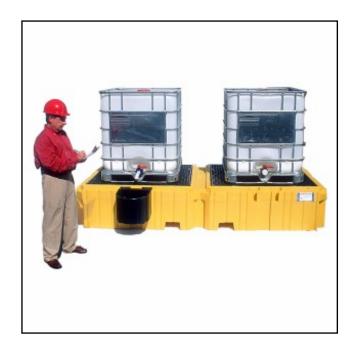

## Ultra-Twin IBC Spill Pallet® #ULT1140 - Without Drain 1/package

Save money by storing two IBCs side by side.

- Ideal for storing intermediate bulk containers (IBCs), drums or other large vessels filled with chemically compatible materials
- Grates are easily removed for quick cleanup
- Single, continuous, high-capacity sump helps you store one or two IBC tanks in compliance with regulations
- Optional Bucket Shelf (ULT1160) catches small leaks and spills while dispensing; larger spills are channeled into the sump through a bulkhead fitting
- Also available with drain plug (ULT1144) to let you empty sump without relocating stored containers