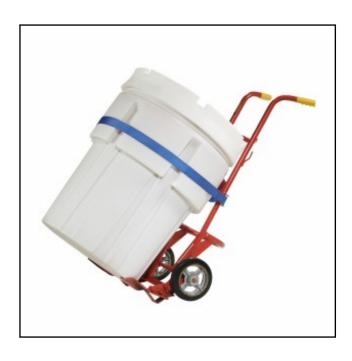

# Overpack Dolly #A-DOLLY - 24" x 24" 60" 1 each/package

Easily move containers that aren't compatible with standard drum trucks. A special belt and nose pads make this Dolly perfect for 95-gallon overpacks and non-steel drums.

- Transport 95-gallon overpacks, as well as 30- and 55-gallon steel, poly or fiber drums
- Floating axle is spring loaded to balance container and minimize movement while loading; unique nose pads are set far apart to help avoid punctures
- Belt securely holds containers of varying shape, size and construction
- 10" wheels; self-standing for convenient storage