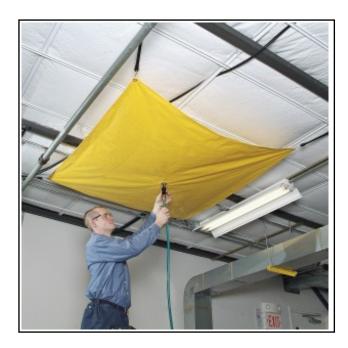

# Roof Leak Diverter #LD1010 - 10' x 10', 1 each/package

Keep fluid leaks off the floor while eliminating slip hazards and chemical exposure.

- Large, vinyl-coated fabric catches roof leaks and channels them away from offices and equipment
- Easily connects to a standard garden hose, which can be directed to a proper drainage point
- Hose sold separately (LDHOSE)
- Straps sold separately (LDSTRAPS)

## LD1010 Specifications

| Dimensions:   | 10' W x 10' L        |
|---------------|----------------------|
| Shipping      | 10" W x 14" L x 8" H |
| Dimensions:   |                      |
| Sold as:      | 1 per package        |
| Color:        | Yellow               |
| Composition:  | Vinyl-Coated Fabric  |
| Weight:       | 11 lbs.              |
| # per Pallet: | 192                  |
| Incinerable:  | No                   |
| Ship Class:   | 125                  |