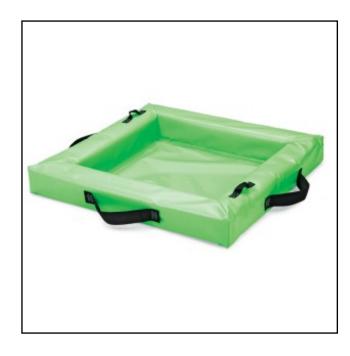

## Duck Pond #DKP3X3 - 3' x 3' x 4", 1 each/package

Need affordable secondary containment, but storage space is limited? Our Duck Pond is perfect!

- Reusable Duck Pond provides reliable secondary containment for oils and other liquids
- Built to withstand extreme cold to -55°F/-48°C
- · Easy to handle for quick response in small areas
- Great for leaking machines, preventative maintenance, drips and as a low-sidewall pop-up pool alternative
- Bright green color for high visibility
- Complies with EPA, SPCC and NPDES regulations
- · Resists most chemicals;
- Available in various sizes with a 4" low-profile sidewall