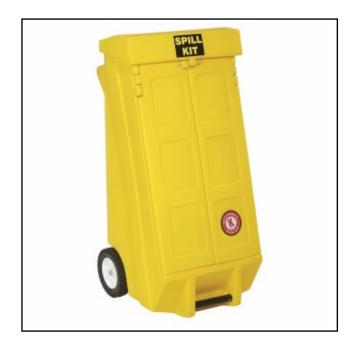

## Spill Kaddie #A-KADDIE - 20" x 40" x 20", 1 each/package

Make a handy spill kit on wheels for quick response, even through narrow aisles and doorways.

- Convenient, portable Kaddie stores sorbent products (not included) for easy access as needed for spill control; saves time when quick response is necessary
- Wheels accelerate transport while interior shelves and easyview compartments keep supplies at-hand and organized
- Narrow Kaddie features top and bottom handles for carrying or wheeling
- Double-wall molded, water-resistant and lockable for added safety
- We can customize a Spill Kit to your exact specifications, including the container, its contents and accessories, with no upcharge! Contact your local Distributor for details